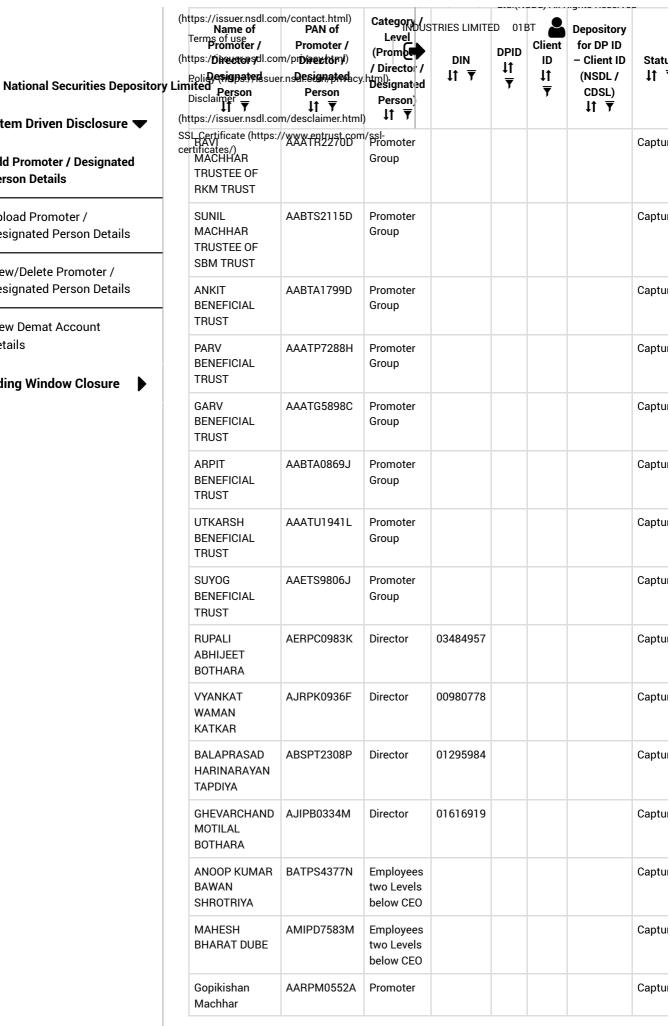

Encl:- Snapshot of NSDL System Driven Data base.

8/13/24, 4:05 PM Issuer-Portal

Sawrswat...

View Listed Stock Exchanges

# **National Securities Depository Limited**

# System Driven Disclosure

| Name of Promoter / Director / Designated Person | PAN of Promoter / Director / Designated Person | Category / Level (Promoter / Director / Designated Person)  \$\preceq\$ \$\preceq\$ | DIN<br>↓† ₹ | DPID<br>↓↑<br>▼ | Client<br>ID<br>I↑ | Depository for DP ID Client ID (NSDL / CDSL) | Statu<br>‡† ¯ |
|-------------------------------------------------|------------------------------------------------|-------------------------------------------------------------------------------------|-------------|-----------------|--------------------|----------------------------------------------|---------------|
| Gautam<br>Nandawat                              | ACJPN2924R                                     | Other<br>Designated<br>Person                                                       |             |                 |                    |                                              | Captu         |
| ANIL<br>MACHHAR<br>TRUSTEE OF<br>ABM TRUST      | AAATA2289B                                     | Promoter<br>Group                                                                   |             |                 |                    |                                              | Captu         |